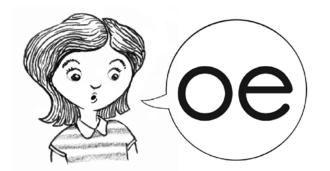

## **Sound Posters**

The Sound Posters are used to display code knowledge on the classroom wall as each sound is taught. The Sound Posters should be displayed when a sound is taught for the first time, and the Sound Cards are affixed within the numbered rectangle as each spelling and alternative spelling is taught. The number inside the rectangle indicates which Sound Card to attach.