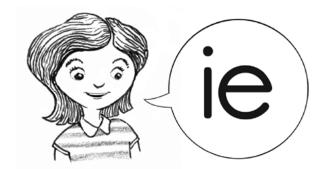

## **Sound Posters**

The Sound Posters are used to display code knowledge on the classroom wall as each sound is taught. The Sound Posters should be displayed when a sound is taught for the first time, and the Sound Cards are affixed within the numbered rectangle as each spelling and alternative spelling is taught. The number inside the rectangle indicates which Sound Card to attach.