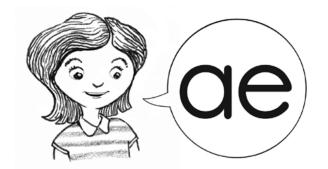

## **Sound Posters**

The Sound Posters are used to display code knowledge on the classroom wall as each sound is taught. The Sound Posters should be displayed when a sound is taught for the first time, and the Sound Cards are affixed within the numbered rectangle as each spelling and alternative spelling is taught. The number inside the rectangle indicates which Sound Card to attach.