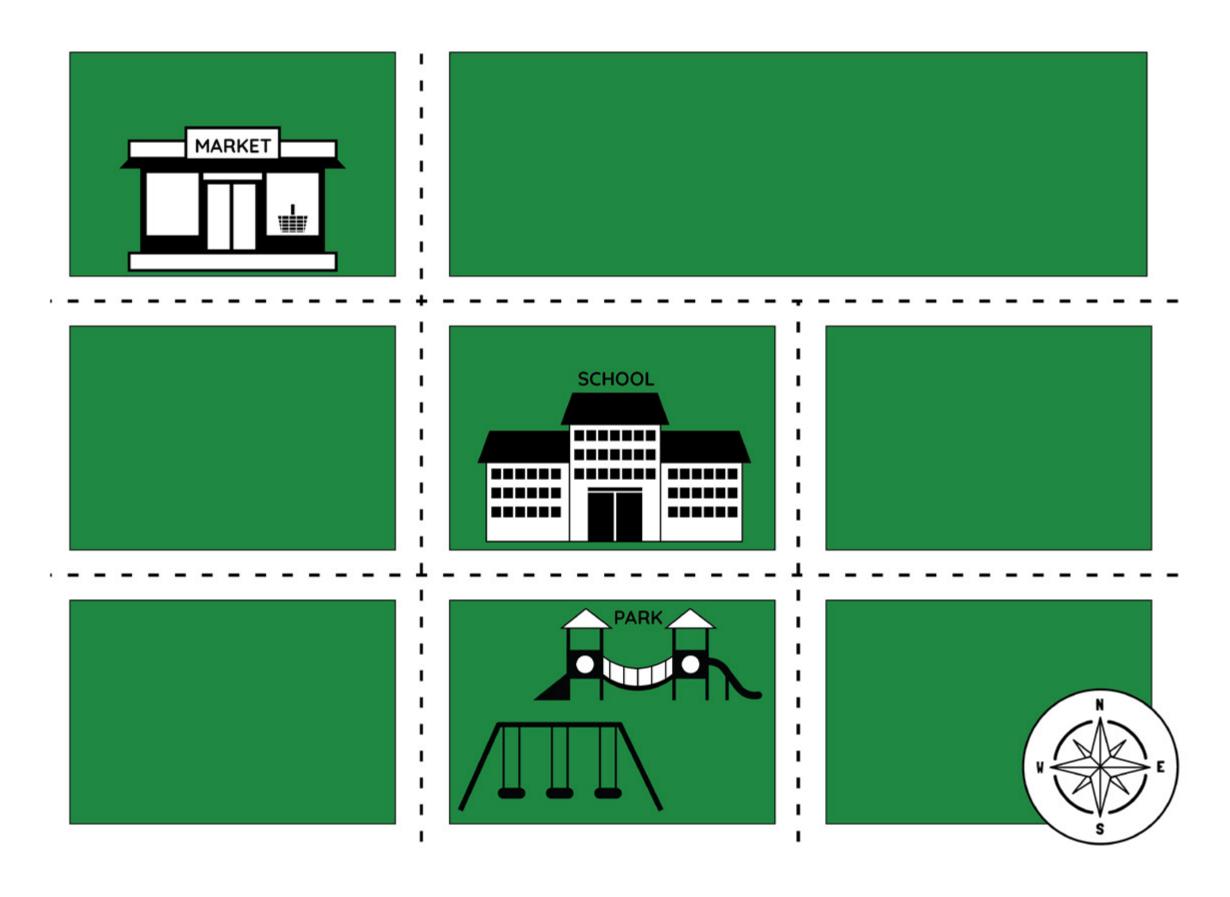

|
| Visual Support 3.1 | Time Zones                          |
| Visual Support 3.2 | Seasons                             |
| Visual Support 4.1 | Landforms KWL Chart                 |
| Visual Support 4.2 | Landforms                           |
| Visual Support 5.1 | U.S. States                         |
| Visual Support 5.2 | Countries with States and Provinces |
| Visual Support 6.1 | U.S. Cities                         |
| Visual Support 6.2 | Urban, Rural, and Suburban Chart    |
| Visual Support 7.1 | Rural and Suburban                  |
| Visual Support 8.1 | World Cities                        |
| Visual Support 9.1 | Beyond Major Cities                 |

### **Globes, Maps, and Atlases**



#### Visual Support 1.1

#### **United States Map**



### Neighborhood Map



Visual Support 2.2

#### **Time Zones**







## Landforms KWL Chart

|          | Know | Wonder |  |
|----------|------|--------|--|
| Mountain |      |        |  |
| Plateau  |      |        |  |
| Valley   |      |        |  |
| Plain    |      |        |  |



### Landforms



Visual Support 4.2

#### **U.S. States**



#### **Countries with States and Provinces**



Visual Support 5.2

#### **U.S.** Cities



#### Visual Support 6.1

#### Urban, Rural, and Suburban Chart

| Urban | Rural | Subi |
|-------|-------|------|
|       |       |      |
|       |       |      |
|       |       |      |
|       |       |      |
|       |       |      |
|       |       |      |
|       |       |      |

#### urban

#### **Rural and Suburban**



#### **World Cities**



Visual Support 8.1

|