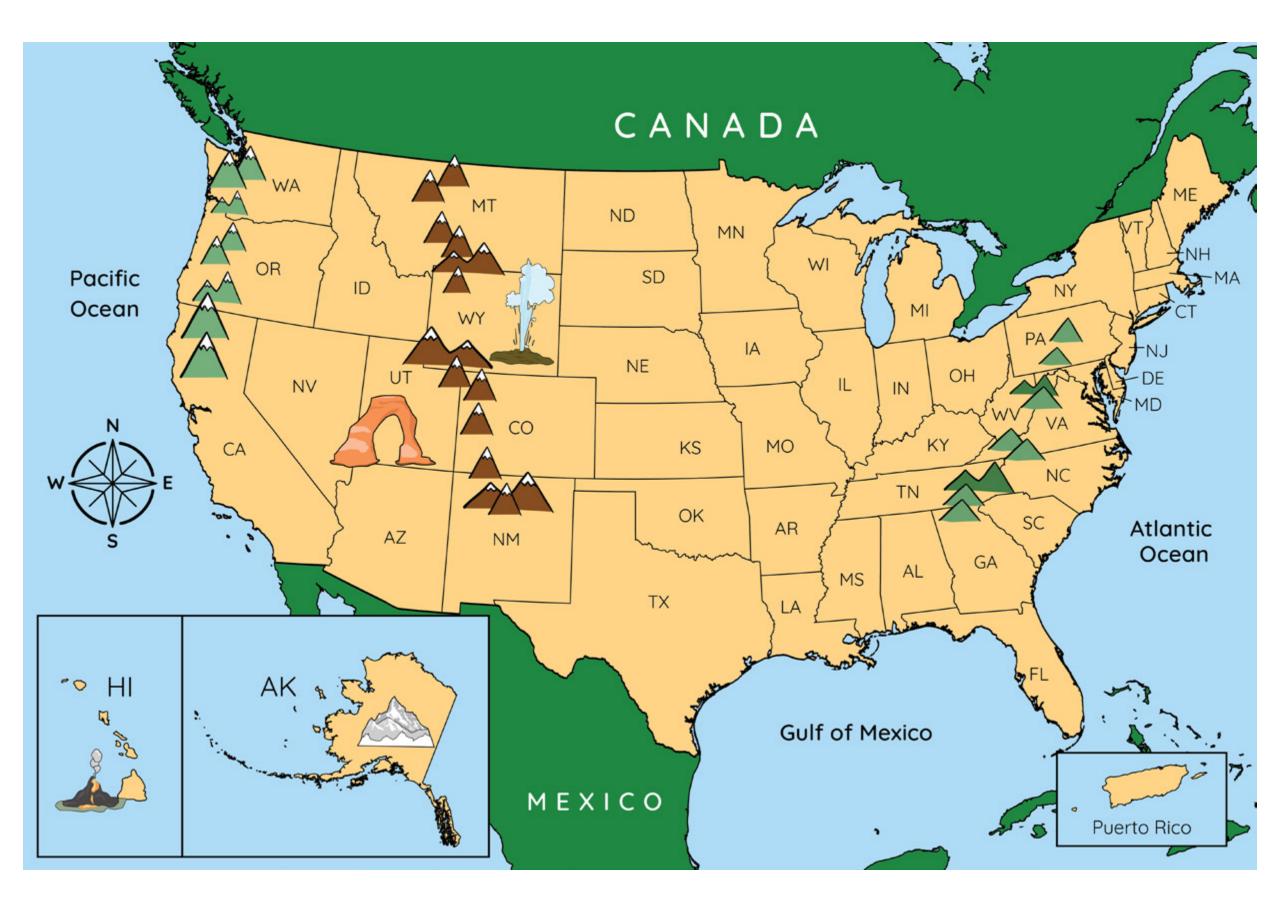

Support 5.2 | Countries with States and Provinces |
| Visual Support 6.1 | U.S. Cities                         |
| Visual Support 6.2 | Urban, Rural, and Suburban Chart    |
| Visual Support 7.1 | Rural and Suburban                  |
| Visual Support 8.1 | World Cities                        |
| Visual Support 9.1 | Beyond Major Cities                 |

### **Globes, Maps, and Atlases**



#### Visual Support 1.1

#### **United States Map**



### Neighborhood Map



Visual Support 2.2

#### **Time Zones**







## Landforms KWL Chart

|          | Know | Wonder |  |
|----------|------|--------|--|
| Mountain |      |        |  |
| Plateau  |      |        |  |
| Valley   |      |        |  |
| Plain    |      |        |  |



### Landforms



Visual Support 4.2

#### **U.S. States**



#### **Countries with States and Provinces**



Visual Support 5.2

#### **U.S.** Cities



#### Visual Support 6.1

#### Urban, Rural, and Suburban Chart

| Urban | Rural | Subi |
|-------|-------|------|
|       |       |      |
|       |       |      |
|       |       |      |
|       |       |      |
|       |       |      |
|       |       |      |
|       |       |      |

#### urban

#### **Rural and Suburban**



#### **World Cities**



Visual Support 8.1

| Cairo | Lagos | Istanbul | Tokyo | New Delhi | São Paulo |
|-------|-------|----------|-------|-----------|-----------|
|       |       |          |       |           |           |
|       |       |          |       |           |           |
|       |       |          |       |           |           |
|       |       |