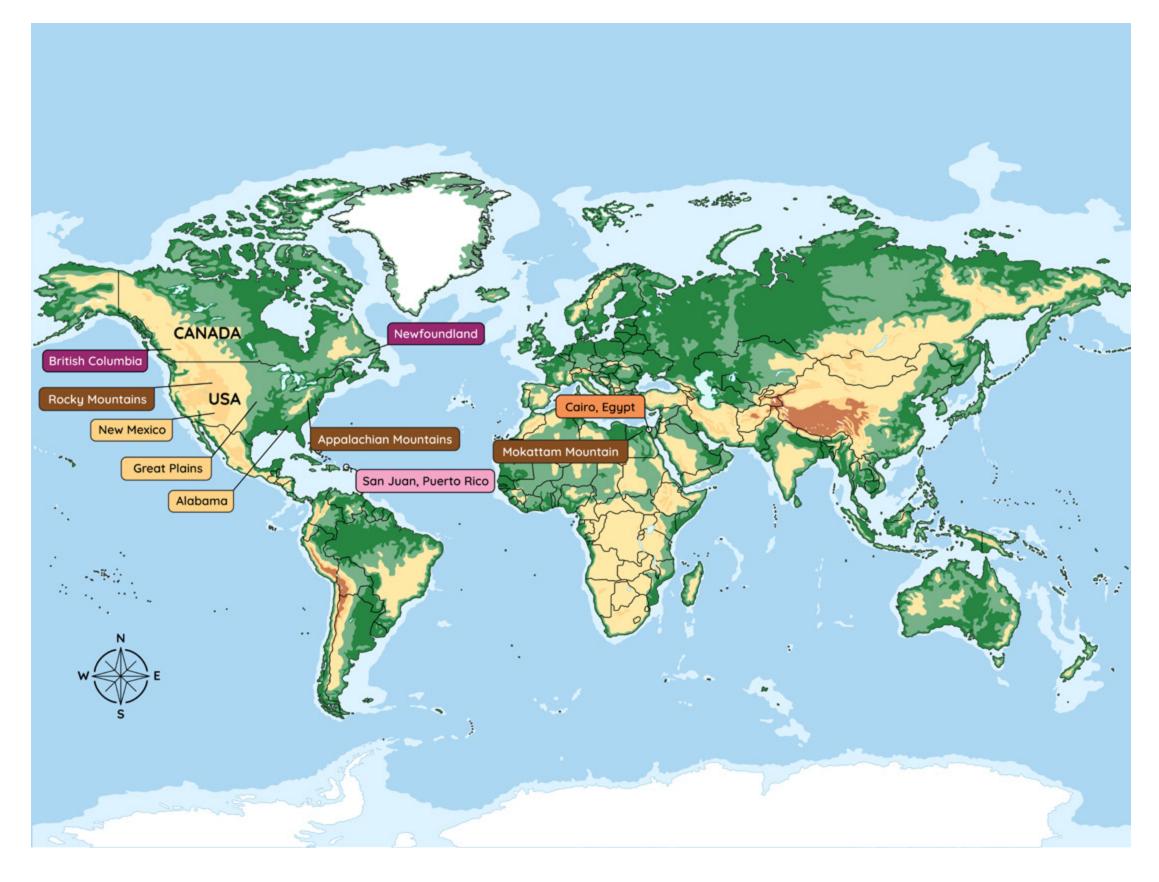

S. States                         |
| Visual Support 5.2 | Countries with States and Provinces |
| Visual Support 6.1 | U.S. Cities                         |
| Visual Support 6.2 | Urban, Rural, and Suburban Chart    |
| Visual Support 7.1 | Rural and Suburban                  |
| Visual Support 8.1 | World Cities                        |
| Visual Support 9.1 | Beyond Major Cities                 |

### **Globes, Maps, and Atlases**



#### Visual Support 1.1

#### **United States Map**



### Neighborhood Map



Visual Support 2.2

#### **Time Zones**







## Landforms KWL Chart

|          | Know | Wonder |  |
|----------|------|--------|--|
| Mountain |      |        |  |
| Plateau  |      |        |  |
| Valley   |      |        |  |
| Plain    |      |        |  |



### Landforms



Visual Support 4.2

#### **U.S. States**



#### **Countries with States and Provinces**



Visual Support 5.2

#### **U.S.** Cities



#### Visual Support 6.1

#### Urban, Rural, and Suburban Chart

| Urban | Rural | Subi |
|-------|-------|------|
|       |       |      |
|       |       |      |
|       |       |      |
|       |       |      |
|       |       |      |
|       |       |      |
|       |       |      |

#### urban

#### **Rural and Suburban**



#### **World Cities**



Visual Support 8.1

| Cairo | Lagos | Istanbul | Tokyo | New Delhi | São Paulo |
|-------|-------|----------|-------|-----------|-----------|
|       |       |          |       |           |           |
|       |       |          |       |           |           |
|       |       |          |       |