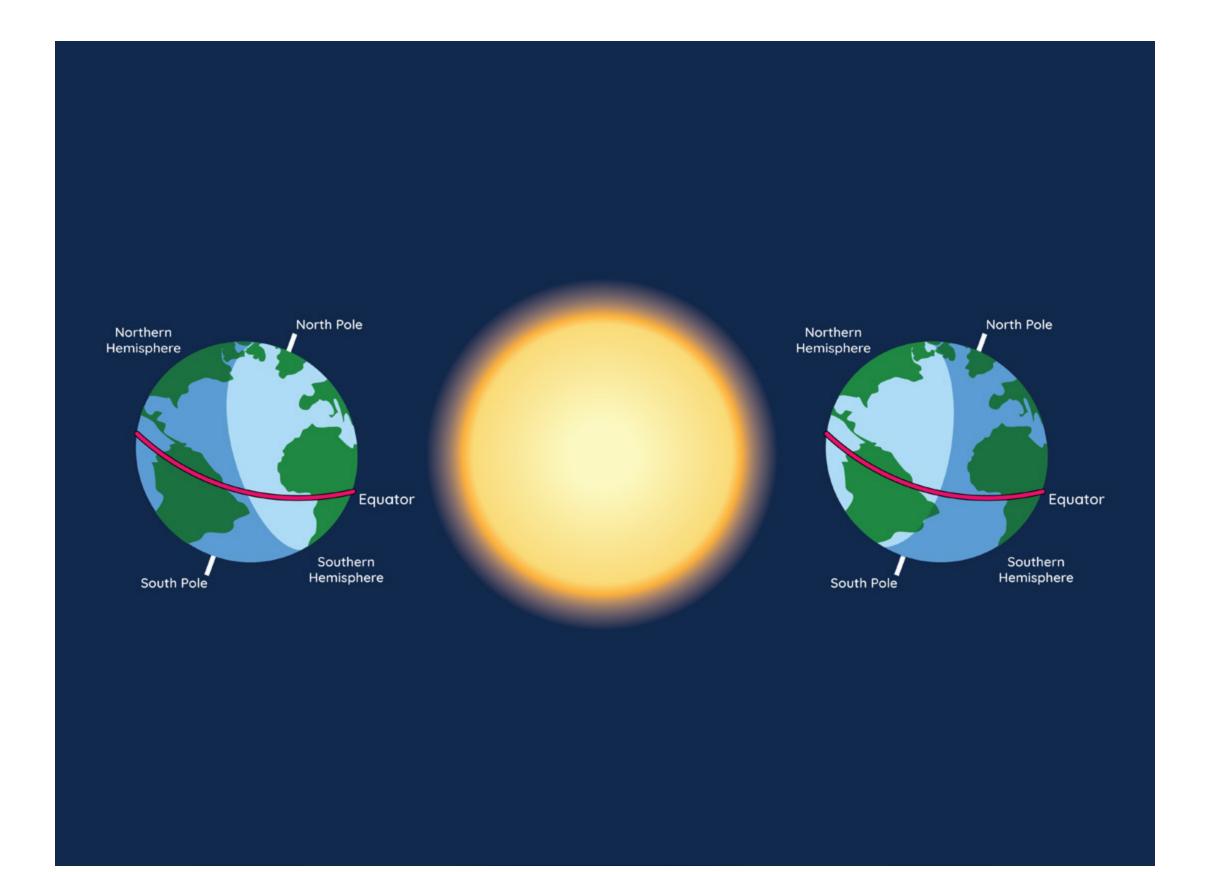

|
| Visual Support 3.2 | Seasons                             |
| Visual Support 4.1 | Landforms KWL Chart                 |
| Visual Support 4.2 | Landforms                           |
| Visual Support 5.1 | U.S. States                         |
| Visual Support 5.2 | Countries with States and Provinces |
| Visual Support 6.1 | U.S. Cities                         |
| Visual Support 6.2 | Urban, Rural, and Suburban Chart    |
| Visual Support 7.1 | Rural and Suburban                  |
| Visual Support 8.1 | World Cities                        |
| Visual Support 9.1 | Beyond Major Cities                 |

### **Globes, Maps, and Atlases**



#### Visual Support 1.1

#### **United States Map**



### Neighborhood Map



Visual Support 2.2

#### **Time Zones**







## Landforms KWL Chart

|          | Know | Wonder |  |
|----------|------|--------|--|
| Mountain |      |        |  |
| Plateau  |      |        |  |
| Valley   |      |        |  |
| Plain    |      |        |  |



### Landforms



Visual Support 4.2

#### **U.S. States**



#### **Countries with States and Provinces**



Visual Support 5.2

#### **U.S.** Cities



#### Visual Support 6.1

#### Urban, Rural, and Suburban Chart

| Urban | Rural | Subi |
|-------|-------|------|
|       |       |      |
|       |       |      |
|       |       |      |
|       |       |      |
|       |       |      |
|       |       |      |
|       |       |      |

#### urban

#### **Rural and Suburban**



#### **World Cities**



Visual Support 8.1

| Cairo | Lagos | Istanbul | Tokyo | New Delhi |