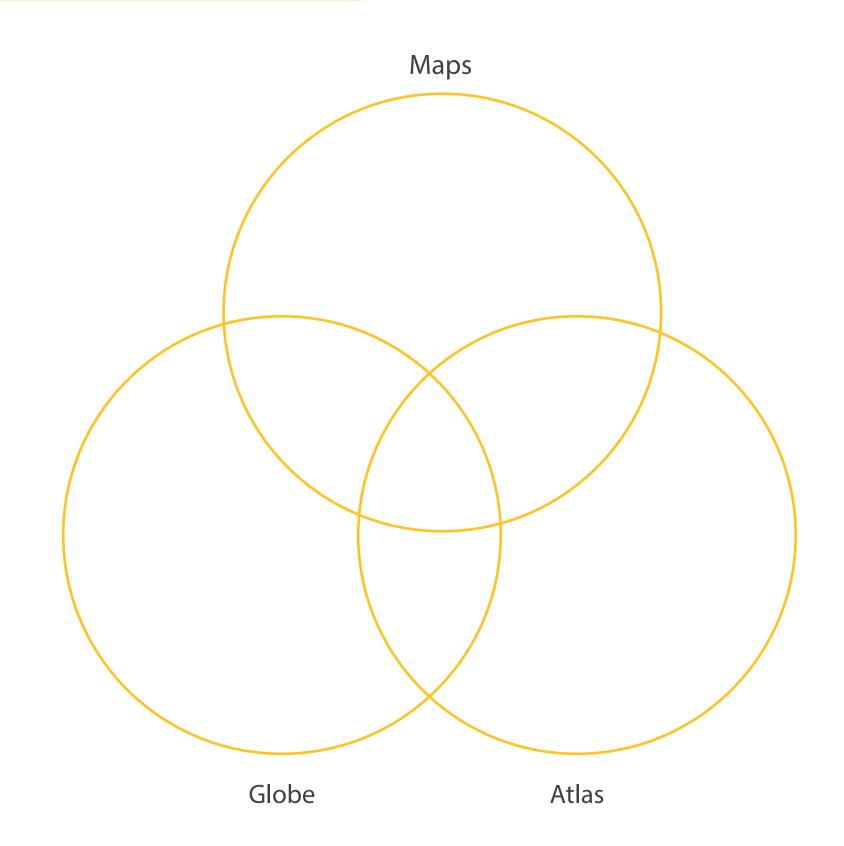

States Map                   |
| Visual Support 2.2 | Neighborhood Map                    |
| Visual Support 3.1 | Time Zones                          |
| Visual Support 3.2 | Seasons                             |
| Visual Support 4.1 | Landforms KWL Chart                 |
| Visual Support 4.2 | Landforms                           |
| Visual Support 5.1 | U.S. States                         |
| Visual Support 5.2 | Countries with States and Provinces |
| Visual Support 6.1 | U.S. Cities                         |
| Visual Support 6.2 | Urban, Rural, and Suburban Chart    |
| Visual Support 7.1 | Rural and Suburban                  |
| Visual Support 8.1 | World Cities                        |
| Visual Support 9.1 | Beyond Major Cities                 |

### **Globes, Maps, and Atlases**



#### Visual Support 1.1

#### **United States Map**



### Neighborhood Map



Visual Support 2.2

#### **Time Zones**







## Landforms KWL Chart

|          | Know | Wonder |  |
|----------|------|--------|--|
| Mountain |      |        |  |
| Plateau  |      |        |  |
| Valley   |      |        |  |
| Plain    |      |        |  |



### Landforms



Visual Support 4.2

#### **U.S. States**



#### **Countries with States and Provinces**



Visual Support 5.2

#### **U.S.** Cities



#### Visual Support 6.1

#### Urban, Rural, and Suburban Chart

| Urban | Rural | Subi |
|-------|-------|------|
|       |       |      |
|       |       |      |
|       |       |      |
|       |       |      |
|       |       |      |
|       |       |      |
|       |       |      |

#### urban