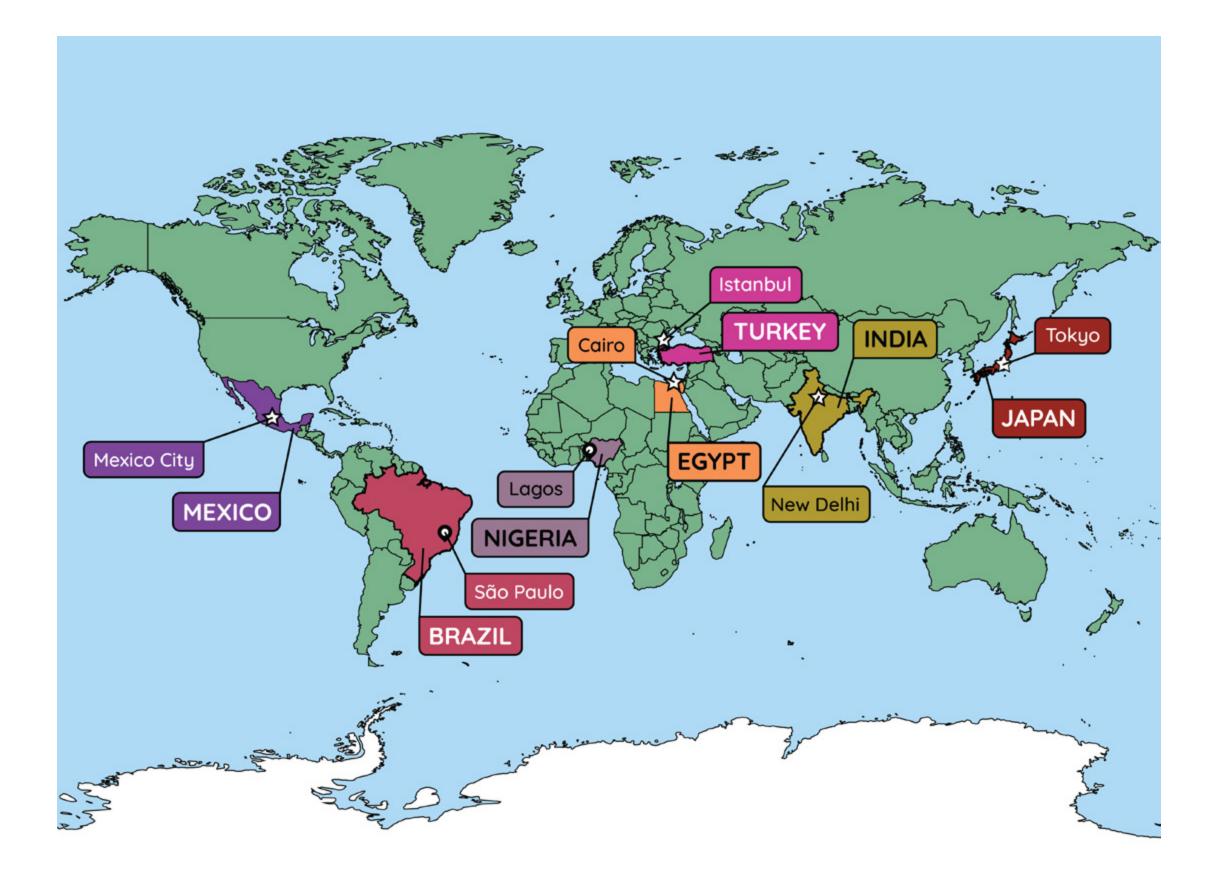

#### **World Cities**

Visual Support 8.1

| Cairo | Lagos | Istanbul | Tokyo | New Delhi | São Paulo |
|-------|-------|----------|-------|-----------|-----------|
|       |       |          |       |           |           |
|       |       |          |       |           |           |
|       |       |          |       |           |           |
|       |       |          |       |           |           |
|       |       |          |       |           |           |
|       |       |          |       |           |           |
|       |       |          |       |           |           |
|       |       |          |       |           |           |