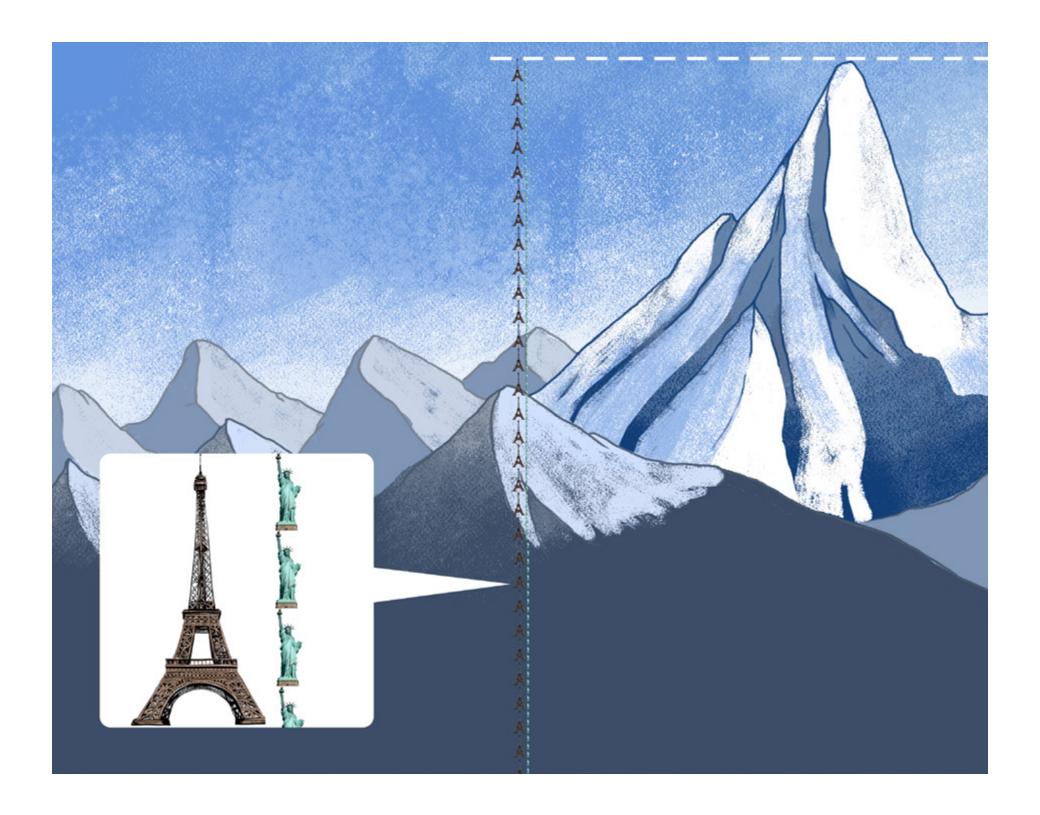

in via Wikimedia Commons., "Mae Jamison" by NASA on The Commons, Public Domain via Wikimedia Commons; Domain Icon: Amplify Staff; 1A-1: Amplify Staff; 1A-2: Amplify Staff; 1A-3: Amplify Staff; 1A-4: Amplify Staff; 1A-5: Amplify Staff; 1A-6: NASA/Johnson Space Center; 1A-7: Amplify Staff; 1A-8: Amplify Staff; 11A-1: Amplify Staff; 11A-2: Amplify Staff; 11A-3: Rainer Lesniewski/Shutterstock; 11A-4: Amplify Staff; 11A-7: Amplify Staff

Regarding the Shutterstock items listed above, please note: "No person or entity shall falsely represent, expressly or by way of reasonable implication, that the content herein was created by that person or entity, or any person other than the copyright holder(s) of that content."















Sophia Danenberg

























Sophia Danenberg